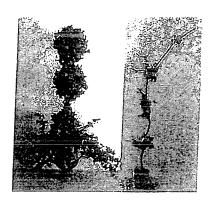

Featured Arrangement

Branches Hydrangea Sculpture

A lovely handcrafted sculpture that features custom-tinted permanent botanical hydrangea petals, natural elements and a jade container.

This one has been designed for the Lakes Region General Hospital Red Dress Gala Held on February 2013

#### Featured Arrangement

Branches Hydrangea Sculpture

A lovely handcrafted sculpture that features custom-tinted permanent botanical hydrangea petals, natural elements and a jade container.

This one has been
designed for the
Lakes Region General
Hospital
Red Dress Gala
Held on February 2013